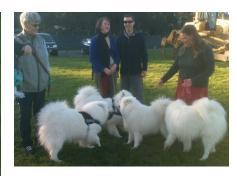

# Recent Samoyed Walk

The club recently had a Samoyed walk out in Petone, we had a good turn out with around 10 Samoyeds and a greyhound.