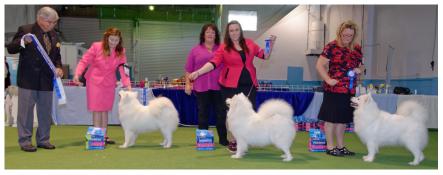

# Sleigh Courier Winter 2015

Championship Show - Best in Show: GR CH OSCARBI EVEREDI BOY Owned and Bred by Rob Brazley and Helen Clark - Oscarbi Samoyeds