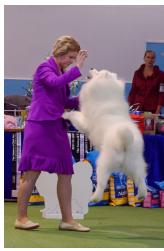

hed 1st - CH LEALSAM FUNKY TOWN 2nd - KELLJASS SNOW PRINTS ON ICE 3rd - CH SUNSHINE BJ'S DREAM

Bitch Coat - 3 entered 1st - CH SUNSHINE BJ'S DREAM 2nd - KELLJASS SNOW PRINTS ON ICE 3rd - ANAKY SAY YOU LOVE ME (IMP-AUST)

Movement under 12 months - 6 entered 1st - AIREBIS LOVE CONQUERS ALL (IMP) 2nd - OSCARBI IT'S BEST SERVED COLD 3rd - LEALSAM READY TO TUMBLE

#### Movement over 12 months

- 5 entered 1st - CH LEALSAM FUNKY TOWN 2nd - KELLJASS SNOW PRINTS ON ICE 3rd - CH ANGARA DANCING WITH THE STARS

Feet - 4 entered 1st -LEALSAM READY TO TUMBLE 2nd - SUNSHINE DREAM-OF KRYSTAL 3rd - ANAKY SAY YOU LOVE ME (IMP-AUST)

Tail - 6 entered, 1 scratched 1st - AIREBIS LOVE CONQUERS ALL (IMP AUST) 2nd - CH LEALSAM FUNKY TOWN 3rd - CH SUNSHINE BJ'S DREAM







# **Champ Show Photos**



















# Thank You Sponsors



# NUTRIENCE SUPERPREMIUM









**VETERINARY REMEDIES LTD** 

# Upcoming Champ Show - Judge Profile

# John Muldoon - Ireland

John Judges All Breeds and Groups at International Level.

He is a Member of The Irish Kennel Club Council for over 20 years.

He Represents Schnauzers, (all sizes land colours).

He is Show Manager of an All Breed Ch.Show with entry of around 1500 dogs.

Together with Colette his wife they have been involved in Show Dogs for almost 40 years. They have owned Samoyeds-Schnauzers- German Spitz-Bichon Frise- Yorkshire Terriers and have had many Champions under their Windfall Prefix.

He has Judged in most Countries in Europe plus Canada-Russia-Australia.

This will be his first time to Judge in New Zealand and he is looking forward to t