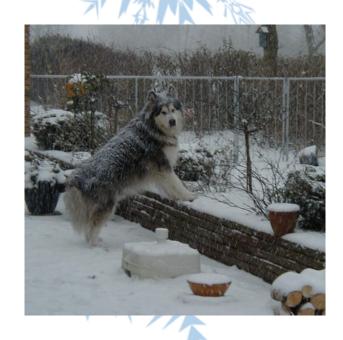

# Sleigh Courier Winter 2015

Championship Show - Best in Show: GR CH OSCARBI EVEREDI BOY Owned and Bred by Rob Brazley and Helen Clark - Oscarbi Samoyeds