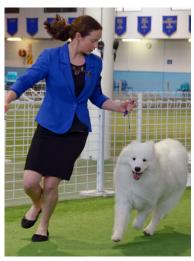

scratched 1st - CH LEALSAM FUNKY TOWN 2nd - KELLJASS SNOW PRINTS ON ICE 3rd - CH SUNSHINE BJ'S DREAM

Bitch Coat - 3 entered 1st - CH SUNSHINE BJ'S DREAM 2nd - KELLJASS SNOW PRINTS ON ICE 3rd - ANAKY SAY YOU LOVE ME (IMP-AUST)

Movement under 12 months - 6 entered 1st - AIREBIS LOVE CONQUERS ALL (IMP) 2nd - OSCARBI IT'S BEST SERVED COLD 3rd - LEALSAM READY TO TUMBLE

#### Movement over 12 months

- 5 entered 1st - CH LEALSAM FUNKY TOWN 2nd - KELLJASS SNOW PRINTS ON ICE 3rd - CH ANGARA DANCING WITH THE STARS

Feet - 4 entered 1st -LEALSAM READY TO TUMBLE 2nd - SUNSHINE DREAM-OF KRYSTAL 3rd - ANAKY SAY YOU LOVE ME (IMP-AUST)

Tail - 6 entered, 1 scratched 1st - AIREBIS LOVE CONQUERS ALL (IMP AUST) 2nd - CH LEALSAM FUNKY TOWN 3rd - CH SUNSHINE BJ'S DREAM







# **Champ Show Photos**



















# Thank You Sponsors



# NUTRIENCE SUPERPREMIUM









**VETERINARY REMEDIES LTD** 

# Upcoming Champ Show - Judge Profile

# John Muldoon - Ireland

John Judges All Breeds and Groups at International Level.

He is a Member of The Irish Kennel Club Council for over 20 years.

He Represents Schnauzers, (all sizes land colours).

He is Show Manager of an All Breed Ch.Show with entry of around 1500 dogs.

Together with Colette his wife they have been involved in Show Dogs for almost 40 years. They have owned Samoyeds-Schnauzers- German Spitz-Bichon Frise- Yorkshire Terriers and have had many Champions under their Windfall Prefix.

He has Judged in most Countries in Europe plus Canada-Russia-Australia.

This will be his first time to Judge in New Zealand and he is looking forwar