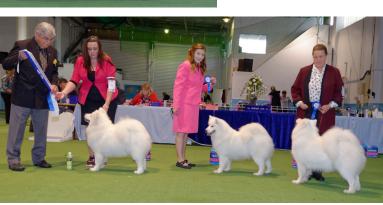

# Sleigh Courier Winter 2015

Championship Show - Best in Show: GR CH OSCARBI EVEREDI BOY Owned and Bred by Rob Brazley and Helen Clark - Oscarbi Samoyeds