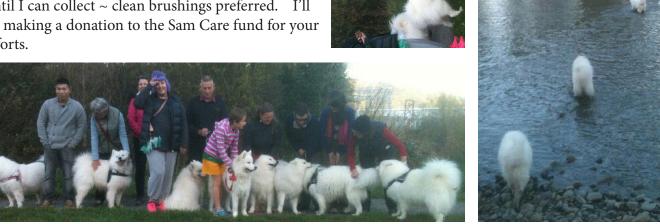

#### Next Pack Walk

On the Kapiti Coast at Queen Elizabeth Park on Sunday 26th July, meet and greet at 2.00 pm and walking at 2.15 pm.

Thanks to everyone that has saved their Samoyed fur for us! Currently looking for a place to card it... I'm keen to learn how to spin it for knitting and have been loaned a spinning wheel.

This will be an ongoing project so please do keep fur until I can collect ~ clean brushings preferred. I'll be making a donation to the Sam Care fund for your efforts.

# Pack Walk 24th May - Hutt river trail

A lovely autumn afternoon for a walk along the Hutt River trail from Belmont to Melling.

Phoebe was very pleased to see her Samoyed friends from around the region.