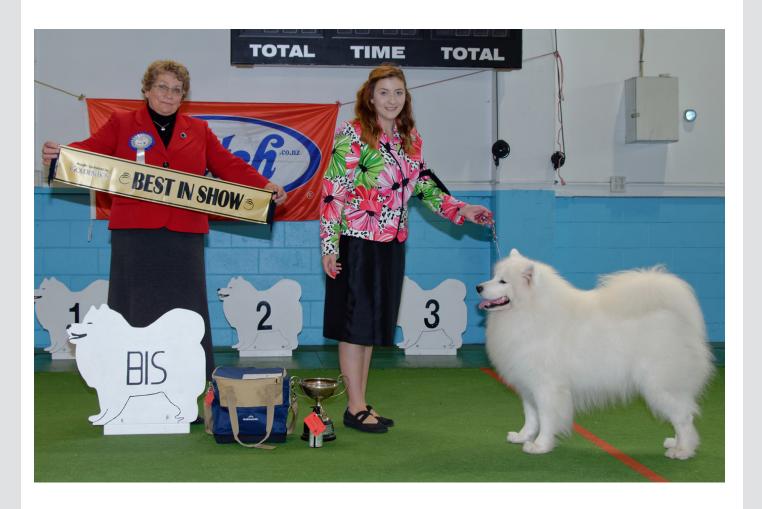

# Breeders' Directory

Open Show - Best in Show: CH LEALSAM SETS A STYLE Owned by Michelle Maisey, Bred by Denise Reeve - Lealsam Samoyeds

If you would like to donate towards our up-coming show in September we still have a few classes that require sponsorship, alternatively we are always welcoming of anyone willing to lend their time to help set up and run the show:)