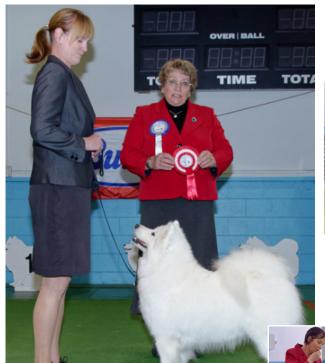

# **Champ Show Photos**

# Breeders' Directory

Open Show - Best in Show: CH LEALSAM SETS A STYLE Owned by Michelle Maisey, Bred by Denise Reeve - Lealsam Samoyeds

If you would like to donate towards our up-coming show in September we still have a few classes that require sponsorship, alternatively we are always welcoming of anyone willing to lend their time to help set up and run the show:)