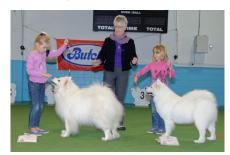

# Sleigh Courier Winter 2015

Championship Show - Best in Show: GR CH OSCARBI EVEREDI BOY Owned and Bred by Rob Brazley and Helen Clark - Oscarbi Samoyeds