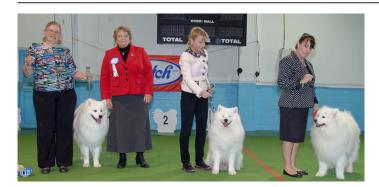

# Sleigh Courier Winter 2015

Championship Show - Best in Show: GR CH OSCARBI EVEREDI BOY Owned and Bred by Rob Brazley and Helen Clark - Oscarbi Samoyeds