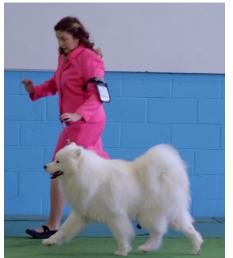

tched 1st - CH LEALSAM FUNKY TOWN 2nd - KELLJASS SNOW PRINTS ON ICE 3rd - CH SUNSHINE BJ'S DREAM

Bitch Coat - 3 entered 1st - CH SUNSHINE BJ'S DREAM 2nd - KELLJASS SNOW PRINTS ON ICE 3rd - ANAKY SAY YOU LOVE ME (IMP-AUST)

Movement under 12 months - 6 entered 1st - AIREBIS LOVE CONQUERS ALL (IMP) 2nd - OSCARBI IT'S BEST SERVED COLD 3rd - LEALSAM READY TO TUMBLE

#### Movement over 12 months

- 5 entered 1st - CH LEALSAM FUNKY TOWN 2nd - KELLJASS SNOW PRINTS ON ICE 3rd - CH ANGARA DANCING WITH THE STARS

Feet - 4 entered 1st -LEALSAM READY TO TUMBLE 2nd - SUNSHINE DREAM-OF KRYSTAL 3rd - ANAKY SAY YOU LOVE ME (IMP-AUST)

Tail - 6 entered, 1 scratched 1st - AIREBIS LOVE CONQUERS ALL (IMP AUST) 2nd - CH LEALSAM FUNKY TOWN 3rd - CH SUNSHINE BJ'S DREAM







# **Champ Show Photos**



















# Thank You Sponsors



# NUTRIENCE SUPERPREMIUM









**VETERINARY REMEDIES LTD** 

# Upcoming Champ Show - Judge Profile

# John Muldoon - Ireland

John Judges All Breeds and Groups at International Level.

He is a Member of The Irish Kennel Club Council for over 20 years.

He Represents Schnauzers, (all sizes land colours).

He is Show Manager of an All Breed Ch.Show with entry of around 1500 dogs.

Together with Colette his wife they have been involved in Show Dogs for almost 40 years. They have owned Samoyeds-Schnauzers- German Spitz-Bichon Frise- Yorkshire Terriers and have had many Champions under their Windfall Prefix.

He has Judged in most Countries in Europe plus Canada-Russia-Australia.

This will be his first time to Judge in New Zealand and he is looking forward to