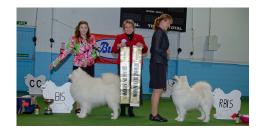

# Sleigh Courier Winter 2015

Championship Show - Best in Show: GR CH OSCARBI EVEREDI BOY Owned and Bred by Rob Brazley and Helen Clark - Oscarbi Samoyeds