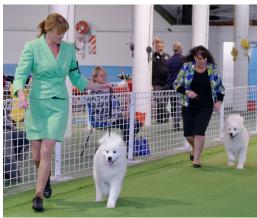

1 scratched 1st - CH LEALSAM FUNKY TOWN 2nd - KELLJASS SNOW PRINTS ON ICE 3rd - CH SUNSHINE BJ'S DREAM

Bitch Coat - 3 entered 1st - CH SUNSHINE BJ'S DREAM 2nd - KELLJASS SNOW PRINTS ON ICE 3rd - ANAKY SAY YOU LOVE ME (IMP-AUST)

Movement under 12 months - 6 entered 1st - AIREBIS LOVE CONQUERS ALL (IMP) 2nd - OSCARBI IT'S BEST SERVED COLD 3rd - LEALSAM READY TO TUMBLE

#### Movement over 12 months

- 5 entered 1st - CH LEALSAM FUNKY TOWN 2nd - KELLJASS SNOW PRINTS ON ICE 3rd - CH ANGARA DANCING WITH THE STARS

Feet - 4 entered 1st -LEALSAM READY TO TUMBLE 2nd - SUNSHINE DREAM-OF KRYSTAL 3rd - ANAKY SAY YOU LOVE ME (IMP-AUST)

Tail - 6 entered, 1 scratched 1st - AIREBIS LOVE CONQUERS ALL (IMP AUST) 2nd - CH LEALSAM FUNKY TOWN 3rd - CH SUNSHINE BJ'S DREAM







# **Champ Show Photos**



















# Thank You Sponsors



# NUTRIENCE SUPERPREMIUM









**VETERINARY REMEDIES LTD** 

# Upcoming Champ Show - Judge Profile

# John Muldoon - Ireland

John Judges All Breeds and Groups at International Level.

He is a Member of The Irish Kennel Club Council for over 20 years.

He Represents Schnauzers, (all sizes land colours).

He is Show Manager of an All Breed Ch.Show with entry of around 1500 dogs.

Together with Colette his wife they have been involved in Show Dogs for almost 40 years. They have owned Samoyeds-Schnauzers- German Spitz-Bichon Frise- Yorkshire Terriers and have had many Champions under their Windfall Prefix.

He has Judged in most Countries in Europe plus Canada-Russia-Australia.

This will be his first time to Judge in New Zealand and he is looking forw