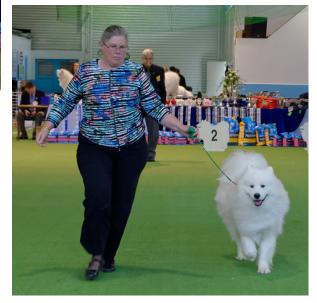

# Breeders' Directory

Open Show - Best in Show: CH LEALSAM SETS A STYLE Owned by Michelle Maisey, Bred by Denise Reeve - Lealsam Samoyeds

If you would like to donate towards our up-coming show in September we still have a few classes that require sponsorship, alternatively we are always welcoming of anyone willing to lend their time to help set up and run the show:)