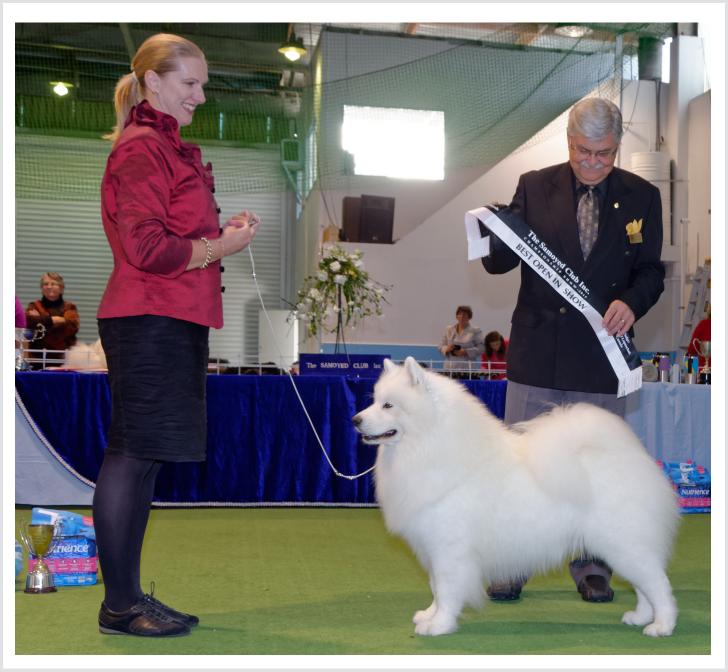

# Sleigh Courier Winter 2015

Championship Show - Best in Show: GR CH OSCARBI EVEREDI BOY Owned and Bred by Rob Brazley and Helen Clark - Oscarbi Samoyeds