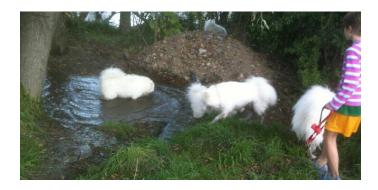

# Pack Walk 24th May - Hutt river trail

A lovely autumn afternoon for a walk along the Hutt River trail from Belmont to Melling.

Phoebe was very pleased to see her Samoyed friends from around the region.

The usual off leash team headed for the river at every opportunity to enjoy splashing about, with a couple of barkers letting everyone know how much fun they were having.

Phoebe spent most of the time flirting with the young boys, Kimba and Sonny.