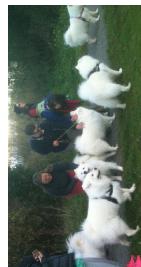

# Pack Walk 24th May - Hutt river trail

A lovely autumn afternoon for a walk along the Hutt River trail from Belmont to Melling.

Phoebe was very pleased to see her Samoyed friends from around the region.

The usual off leash team headed for the river at every opportunity to enjoy splashing about, with a couple of barkers letting everyone know how much fun they were having.

Phoebe spent most of the time flirting with the young boys, Kimba and Sonny.

#### Next Pack Walk

On the Kapiti Coast at Queen Elizabeth Park on Sunday 26th July, meet and greet at 2.00 pm and walking at 2.15 pm.

Thanks to everyone that has saved their Samoyed fur for us! Currently looking for a place to card it... I'm keen to learn how to spin it for knitting and have been loaned a spinning wheel.