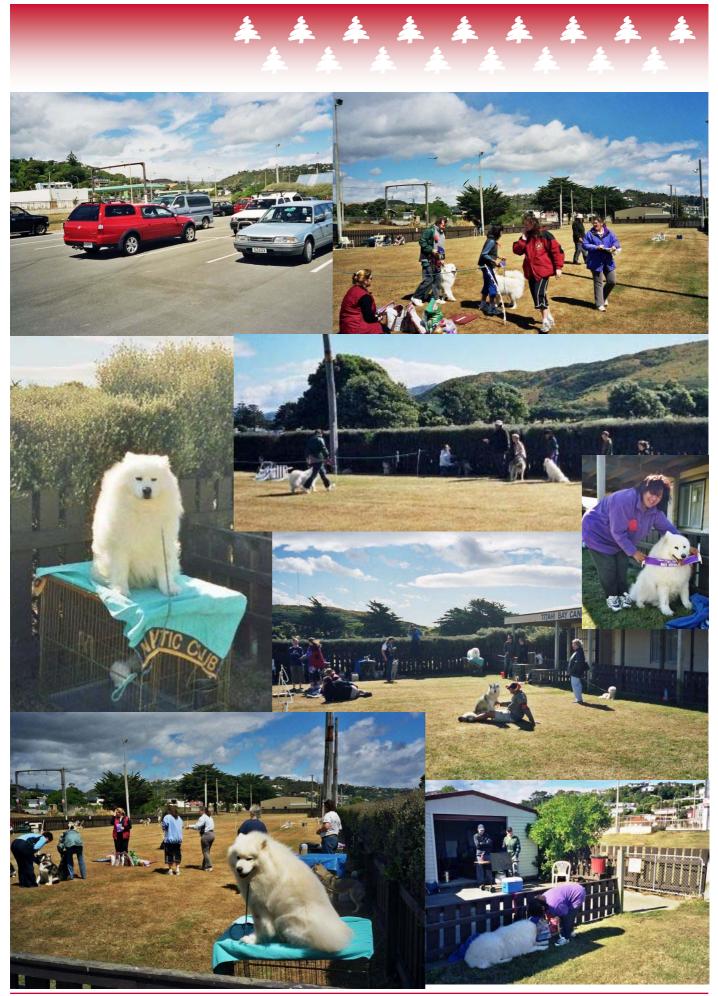

By the time this issue goes to print, we would have held our inaugural Snow Dog Match in conjunction with the Sibe and Mal Clubs. This is always a fun day and it would be good if we had more support from our members. The only requirement at this show is that your dog is a Samoyed, a Siberian Husky or an Alaskan Malamute. We welcome pets ... entire or desexed so if you weren't able to make this years, please support it next year. The prizes are fantastic.