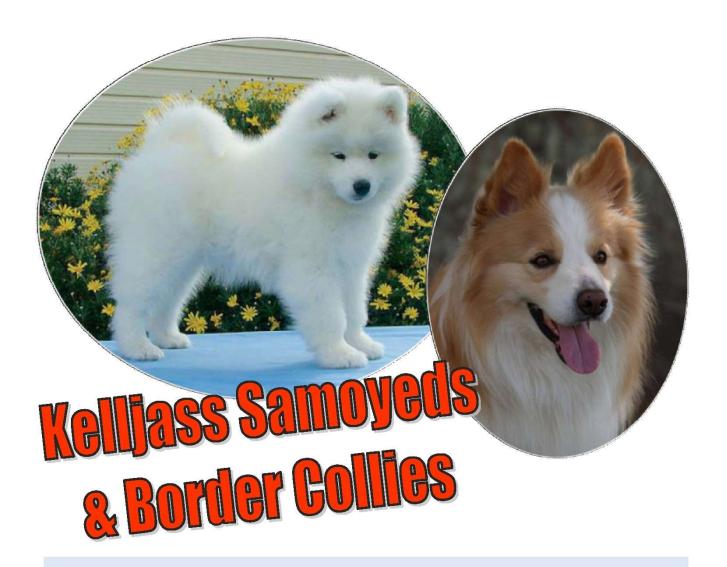

Proudly presented by Jess Bello
Owned & Bred by Jess Bello and Lyn & Gary Carleton of Zaminka Samoyeds

Dedicated to breeding sound and quality samoyeds and border collies, suitable for obedience, agility and companion pets

All breeding stock hip and elbow scored. Border Collie stock DNA tested for CEA and CL. Puppies raised in the countryside/obedience surroundings

Contact Sharon Kelly on 021 331 299
Or email kelljassnz@gmail.com
www.nzkc.org.nz/KELLJASS