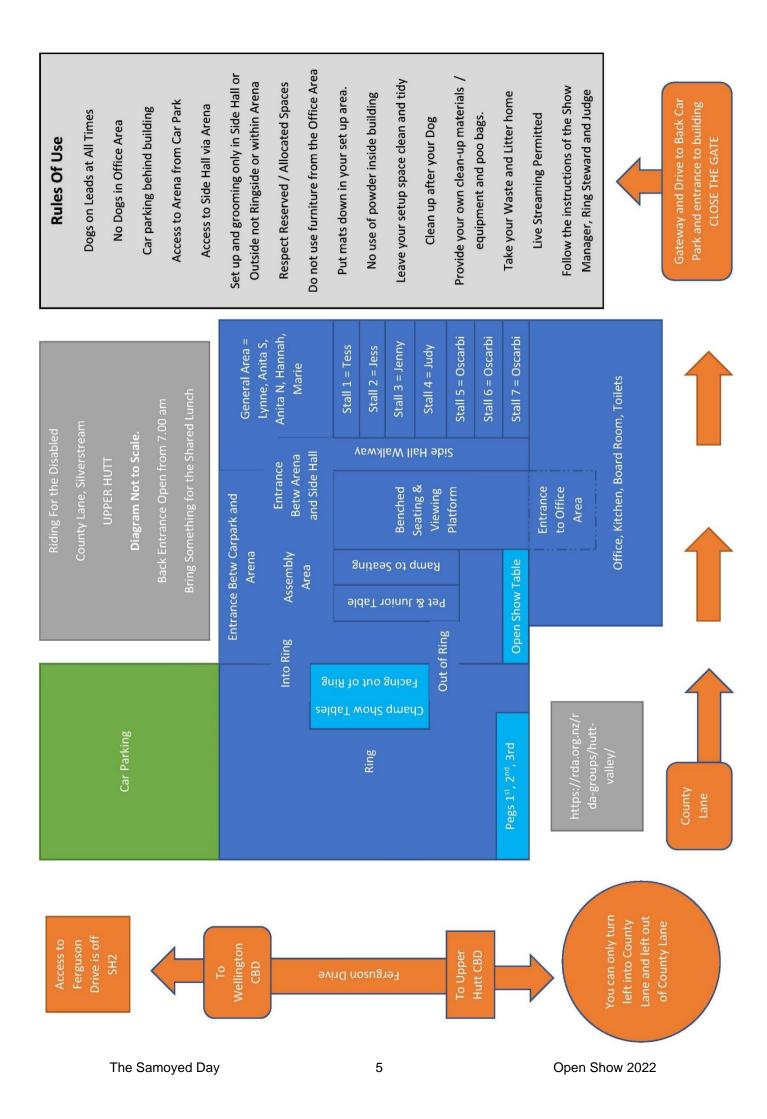

There will be tea and coffee. Please bring your own mug and something for a shared lunch.

Please set up in the side hall using the layout diagram on the next page. Put down mats to protect the floor and leave your area clean and tidy when you go.