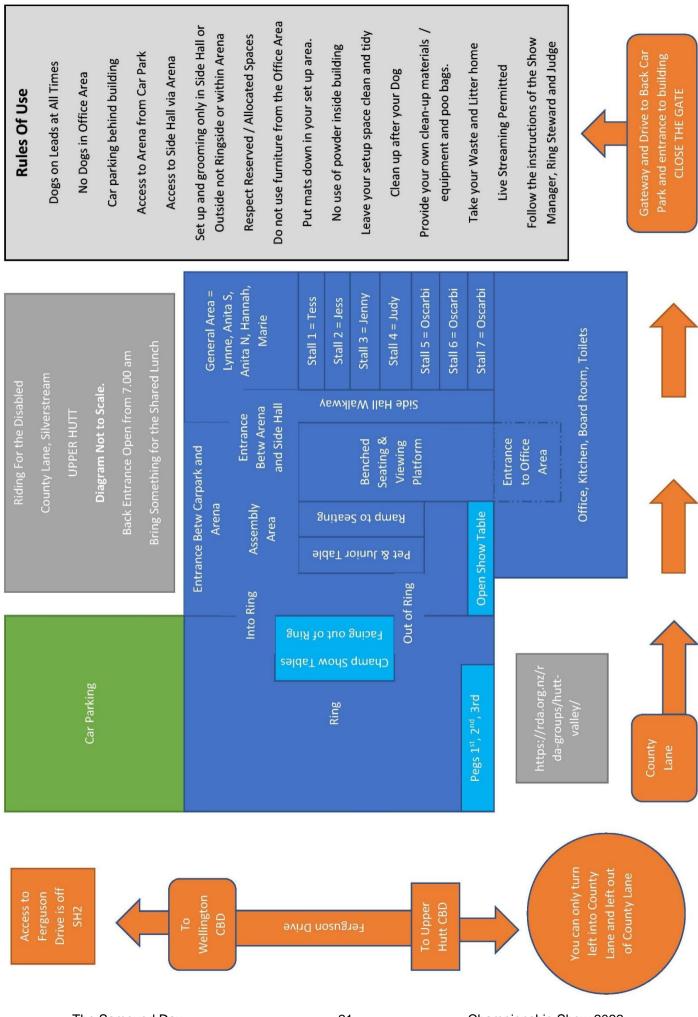

There will be tea and coffee. Please bring your own mug and something for a shared lunch.

Please set up in the side hall using the layout diagram on the next page. Put down mats to protect the floor and leave your area clean and tidy when you go.